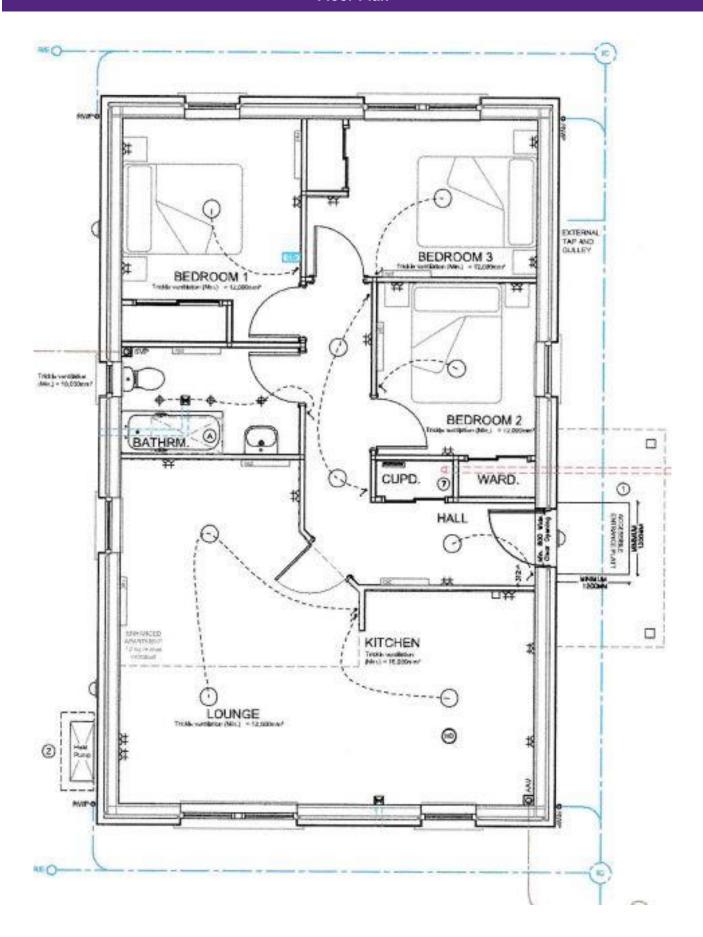

# Floor Space

79m<sup>2</sup>

### **Accommodation**

Hall, open plan kitchen/living/dining room, 3 bedrooms and a bathroom