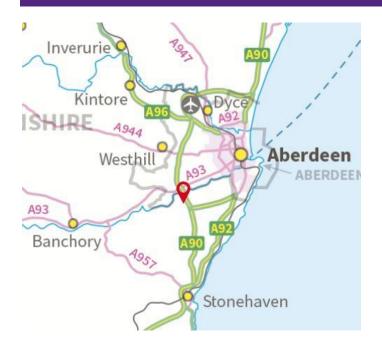

# Location

Situated approximately 9 miles southwest of the centre of Aberdeen, Maryculter offers peaceful surroundings whilst providing good transport links both north and south with its close proximity to the AWPR.

The nearby villages of Peterculter and Cults provide a range of shopping and leisure facilities.