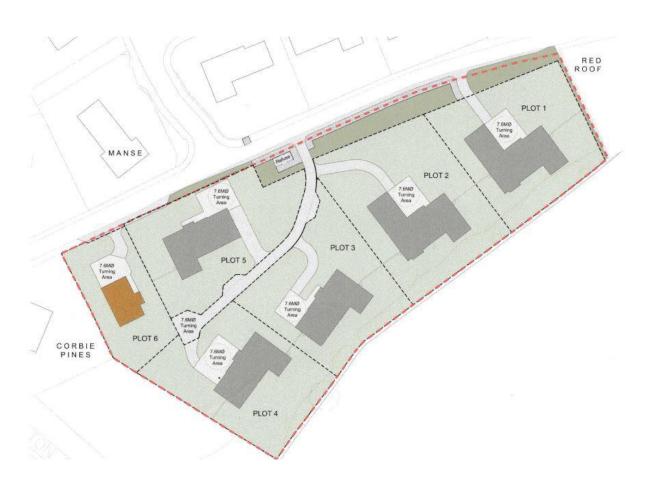

# Low Cost Home Ownership FOR SALE

Plot 6, South Meadows, Kirkton of Maryculter, AB12 5GW

3 bed detached bungalow £188,445