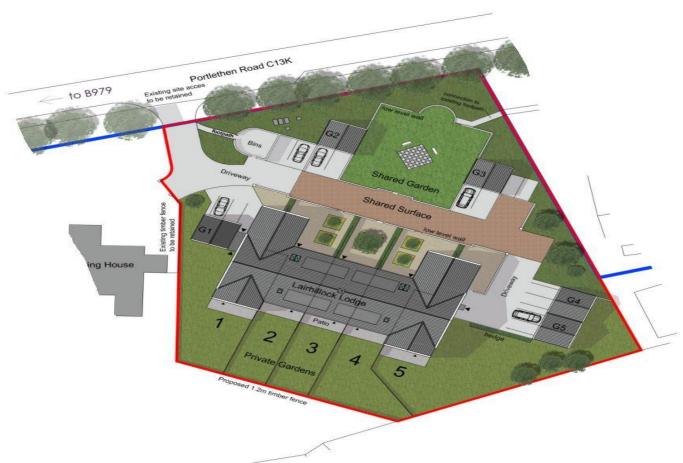

#### **Accommodation**

Ground Floor: Vestibule, Hall with storage cupboards, Living Room, Dining Kitchen with Utility Room, Bedroom and Shower room.

First Floor: Hall with storage cupboard, 3 bedrooms, study and bathroom.

#### Garden

Private Garden to rear of property.

#### **Parking**

Car parking 2 spaces adjacent to garage