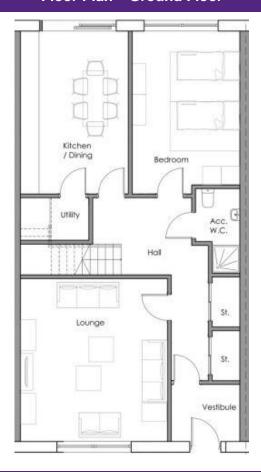

# Floor Plan – Ground Floor

#### **Accommodation**

Ground Floor: Vestibule, Hall with storage cupboards, Living Room, Dining Kitchen with Utility Room, Bedroom and Shower room.

First Floor: Hall with storage cupboard, 3 bedrooms, study and bathroom.