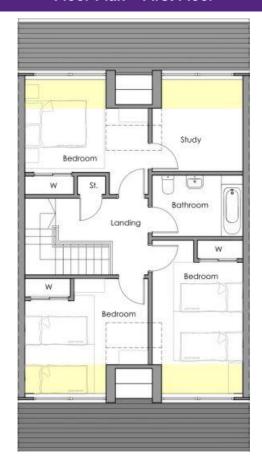

# Floor Plan - First Floor

#### **Accommodation**

Ground Floor: Vestibule, Hall with storage cupboards, Living Room, Dining Kitchen with Utility Room, Bedroom and Shower room.

First Floor: Hall with storage cupboard, 3 bedrooms, study and bathroom.